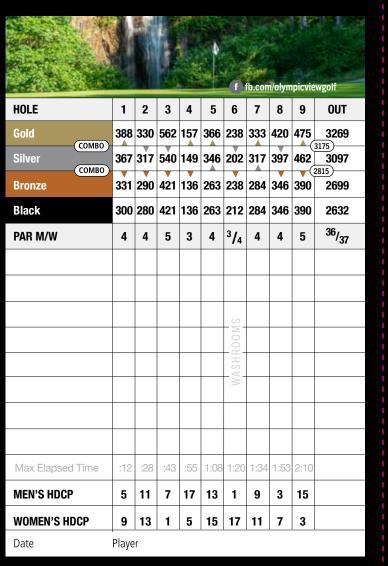

## GOLFBC GROUP | golfbc.com

Nicklaus North Mayfair Lakes Crystal Lodge Gallagher's Canyon The Pinnacle Okanagan GC- The Bear Okanagan GC- The Quail Olympic View Wailea Golf Club

@ @olympicviewgolf @ @table nineteen 12 | 13 TOT HCP 11 14 15 16 | 17 | 18 NET INIT 327 | 168 | 335 | 595 | 407 | 382 | 127 | 455 | 535 | 3331 | 6600 304 | 159 | 322 | 520 | 397 | 363 | 121 | 366 | 516 | 3068 | 6165 273 | 138 | 240 | 413 | 325 | 284 | 106 | 351 | 475 | 2605 | 5304 273 | 138 | 224 | 413 | 325 | 284 | 106 | 327 | 417 | 2507 | 5139 72<sub>/73</sub> PAR 36 5 5 3 3:10 3:51 4:04 **HDCP** 16 14 4 12 2 8 18 10 6 **HDCP** 14 16 6 10 2 12 18 4 Attest