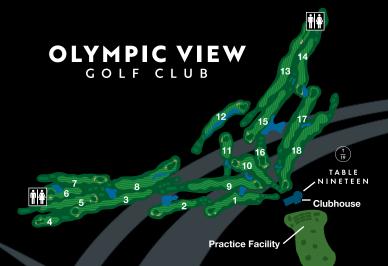

Golf Canada Rules govern all play except where modified by local rules.

**OUT OF BOUNDS** - is defined by WHITE stakes and boundary fences.

OBSTRUCTIONS - Include all roads, bridges, artificial stairways, cart paths, irrigation devices, distance markers, staked trees and No Play Zones fences on #4, #5, #6 & 7.

RED AND YELLOW PENALTY AREAS - are marked by YELLOW and RED stakes and/or paint respectively. Such stakes and lines are considered in the penalty area.

NO PLAY ZONES - Defined by white stakes with green tops and wooden fences around oak trees on holes #4, #5, #6 & 7. Play of ball is prohibited from these areas. Relief to be taken in accordance with "Ground under Repair".

**DROP AREAS** - A Drop Area has been provided on hole #12 FOR A BALL HIT IN THE PENALTY AREA.

PACE OF PLAY - In the interest of all players, please adhere to our 4 hours and 20 minutes pace of play. Golf course representatives may ask you to pick up your ball and proceed to the next tee if your group falls behind one complete hole.