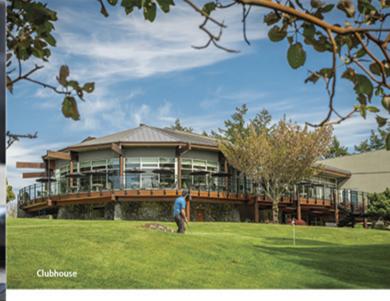

bcgolfacademy.com

Olympic View is the first to welcome the Table Nineteen brand outside of its flagship Whistler location. The newly renovated restaurant features a bright and airy aesthetic with welcoming colours, refined natural elements, and cozy lighting. The design incorporates unique elements that are intended to complement the building's architecture and the natural setting.