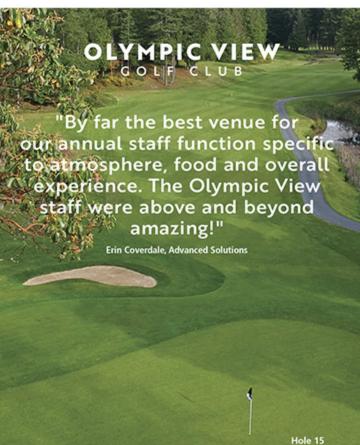

Specializing in corporate golf events, picturesque weddings and memorable banquets for up to 300 guests,

Olympic View is the location of choice with full-time event coordinators to assist in the careful planning of your day.