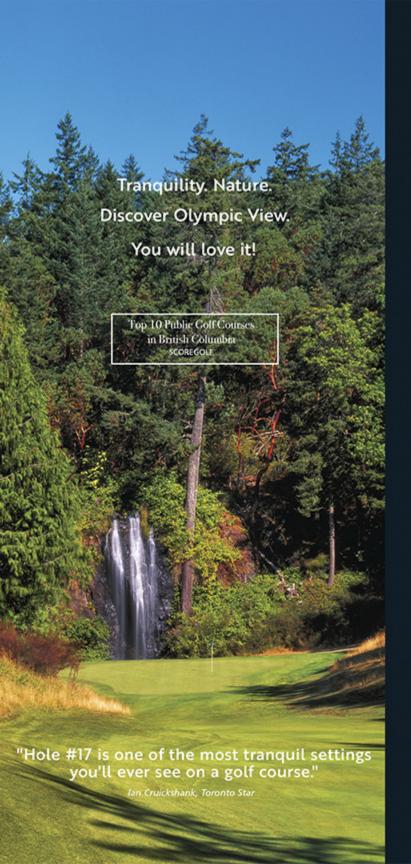

Nestled deep inside a pristine Vancouver Island forest, Olympic View first impresses as you survey the horizon from the first tee, the staggered peaks of the Olympic Mountains seem to pierce the sky above.

The seventeenth hole encompasses enough natural beauty for an entire course. From the tee, aim toward a breathtaking 40 foot waterfall that frames the green 455 yards away. This signature hole plays through a steep, narrow valley past a huge rock column and a Japanese garden.