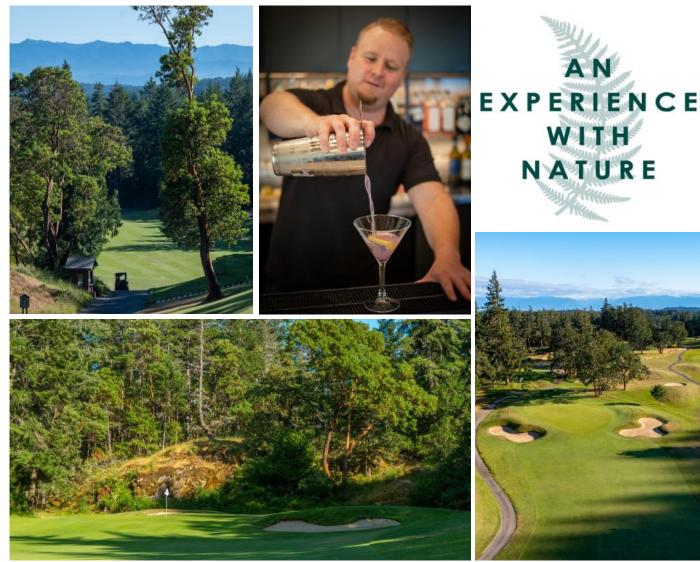

## **GOLF COURSE**

18

Holes

Surrounded by the coastal Olympic Mountains, Olympic View plays in harmony with nature and wildlife. Offering a superb balance of tree-lined holes, rolling terrain and changing elevations, the course rewards you for placing a premium on accuracy. Enjoy the roar of two spectacular waterfalls, and the tranquility associated with twelve lakes. Eagles soar overhead and black-tailed deer feed at the forest's edge. Welcome to Olympic View Golf Club.

## BEVERAGES

Olympic View offers an excellent selection of Beer, Wine and Spirits. Ask for current menu and price list.