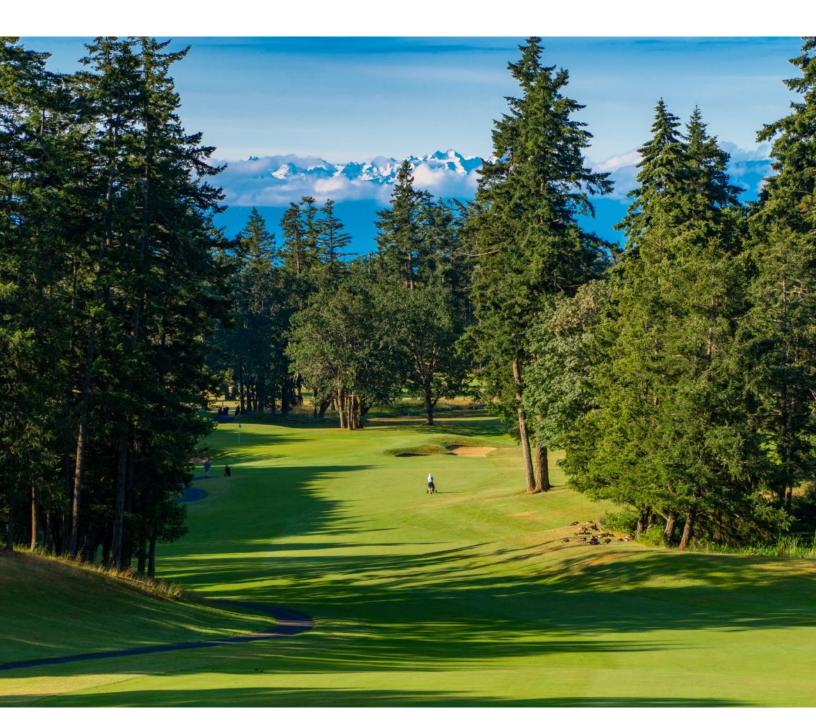

## **GOLF COURSE**

18

Holes

Surrounded by the coastal Olympic Mountains, Olympic View plays in harmony with nature and wildlife. Offering a superb balance of tree-lined holes, rolling terrain and changing elevations, the course rewards you for placing a premium on accuracy. Enjoy the roar of two spectacular waterfalls, and the tranquility associated with twelve lakes. Eagles soar overhead and black-tailed deer feed at the forest's edge. Welcome to Olympic View Golf Club.