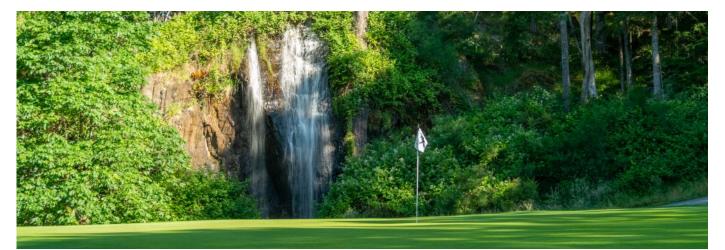

## **GOLF COURSE**

18

Holes

Surrounded by the coastal Olympic Mountains, Olympic View plays in harmony with nature and wildlife. Offering a superb balance of tree-lined holes, rolling terrain and changing elevations, the course rewards you for placing a premium on accuracy. Enjoy the roar of two spectacular waterfalls, and the tranquility associated with twelve lakes. Eagles soar overhead and black-tailed deer feed at the forest's edge. Welcome to Olympic View Golf Club.