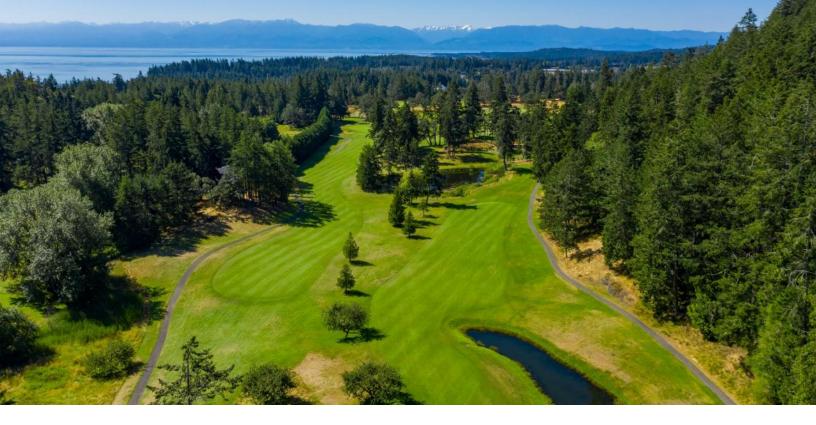

## **GOLF COURSE**

18

Holes

Surrounded by the coastal Olympic Mountains, Olympic View plays in harmony with nature and wildlife. Offering a superb balance of tree-lined holes, rolling terrain and changing elevations, the course rewards you for placing a premium on accuracy. Enjoy the roar of two spectacular waterfalls, and the tranquility associated with twelve lakes. Eagles soar overhead and black-tailed deer feed at the forest's edge. Welcome to Olympic View Golf Club.