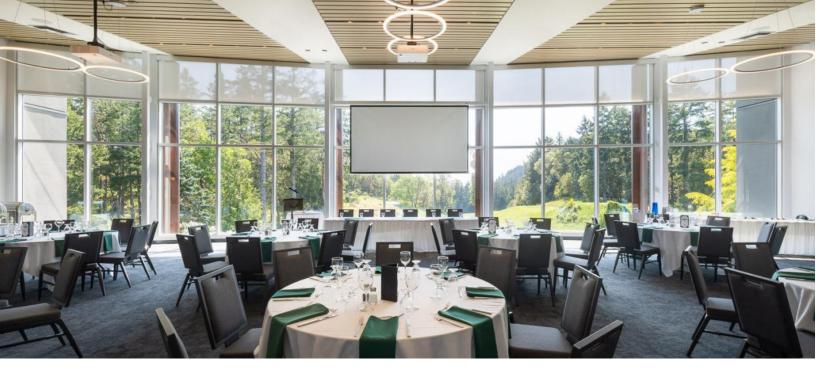

#### **OLYMPIC ROOM**

#### \*approx. size: 2,100 sq ft, maximum capacity 180

The Olympic Room boasts floor to ceiling windows for natural lighting and a chance to view nature while entertaining your guests. With built in audio visual needs for any presentation, and patio access to enjoy some summer sun, this room is perfect for any occasion.